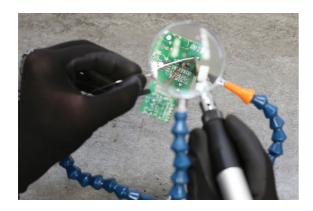

## **Multi Mount Soldering Stand**

Designed to hold components while soldering and repairing them. It features a magnifying glass together with a magnetic base and suction cup for holding it in place, and can be used for a multitude of tasks in the workshop.

## **Additional Information**

- · Helping hand soldering stand with magnifying glass, suitable for holding components & wires for soldering.
- Features two metal clips with soft grip protection & magnifying glass, each fixed to a highly flexible arm.
- The helping hand can be held in place by the strong magnetic base, suction cup or using a bench vice.
- · Ideal for a wide range of uses, from automotive & electrical to jewellery, hobbies, arts & crafts.