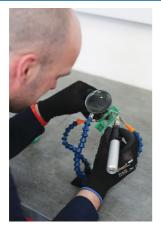

## **Multi Mount Soldering Stand**

Designed to hold components while soldering and repairing them. It features a magnifying glass together with a magnetic base and suction cup for holding it in place, and can be used for a multitude of tasks in the workshop.

## **Additional Information**

- · Helping hand soldering stand with magnifying glass, suitable for holding components & wires for soldering.
- Features two metal clips with soft grip protection & magnifying glass, each fixed to a highly flexible arm.
- The helping hand can be held in place by the strong magnetic base, suction cup or using a bench vice.
- · Ideal for a wide range of uses, from automotive & electrical to jewellery, hobbies, arts & crafts.