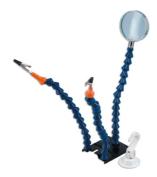

## **Multi Mount Soldering Stand**

Designed to hold components while soldering and repairing them. It features a magnifying glass together with a magnetic base and suction cup for holding it in place, and can be used for a multitude of tasks in the workshop.

## **Additional Information**

- · Helping hand soldering stand with magnifying glass, suitable for holding components & wires for soldering.
- Features two metal clips with soft grip protection & magnifying glass, each fixed to a highly flexible arm.
- The helping hand can be held in place by the strong magnetic base, suction cup or using a bench vice.
- · Ideal for a wide range of uses, from automotive & electrical to jewellery, hobbies, arts & crafts.