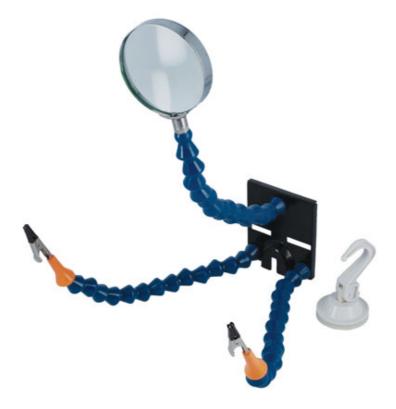

## **Multi Mount Soldering Stand**

Designed to hold components while soldering and repairing them. It features a magnifying glass together with a magnetic base and suction cup for holding it in place, and can be used for a multitude of tasks in the workshop.

## **Additional Information**

- · Helping hand soldering stand with magnifying glass, suitable for holding components & wires for soldering.
- Features two metal clips with soft grip protection & magnifying glass, each fixed to a highly flexible arm.
- The helping hand can be held in place by the strong magnetic base, suction cup or using a bench vice.
- · Ideal for a wide range of uses, from automotive & electrical to jewellery, hobbies, arts & crafts.