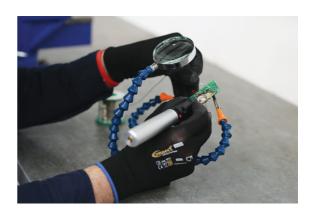

## **Multi Mount Soldering Stand**

Designed to hold components while soldering and repairing them. It features a magnifying glass together with a magnetic base and suction cup for holding it in place, and can be used for a multitude of tasks in the workshop.

## **Additional Information**

- · Helping hand soldering stand with magnifying glass, suitable for holding components & wires for soldering.
- Features two metal clips with soft grip protection & magnifying glass, each fixed to a highly flexible arm.
- The helping hand can be held in place by the strong magnetic base, suction cup or using a bench vice.
- · Ideal for a wide range of uses, from automotive & electrical to jewellery, hobbies, arts & crafts.